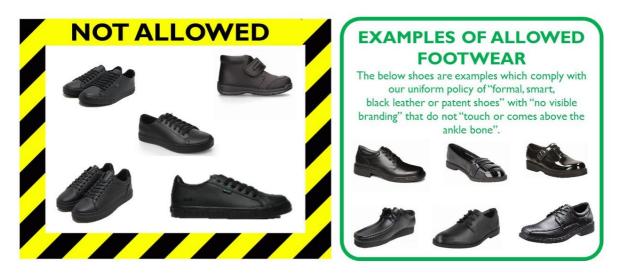

To help you with your footwear purchases, we have included some further images of footwear that would and would not be deemed acceptable at Beacon Hill Academy. All information can be found via our <u>Parent/Carer guide</u>.